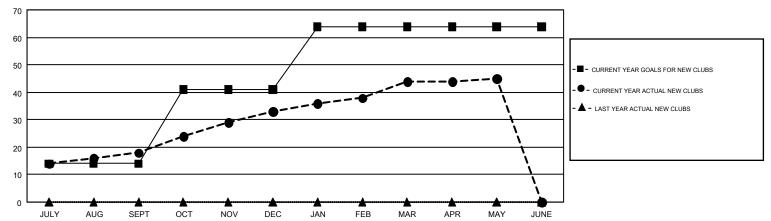

## GOALS AND ACTUAL NEW CLUBS CUMULATIVE

## Multiple District 3231

GMT: JAYESH THAKKAR

LOCATION: INDIA

GMT CA 6

| Clubs         |               |           |               | Members               |                           |                         |                                                    |  |
|---------------|---------------|-----------|---------------|-----------------------|---------------------------|-------------------------|----------------------------------------------------|--|
|               | RESULTS FOR   | 2017-2018 |               | RESULTS FOR 2017-2018 |                           |                         |                                                    |  |
| QUARTER       | NEW CLUB GOAL | NEW CLUBS | DROPPED CLUBS | QUARTER               | MEMBER GROWTH NET<br>GOAL | MEMBER GROWTH<br>ACTUAL | DROPPED<br>MEMBERS ACTUAL<br>(including transfers) |  |
| JULY/AUG/SEPT | 14            | 18        | 2             | JULY/AUG/SEPT         | 1,575                     | 901                     | 878                                                |  |
| OCT/NOV/DEC   | 27            | 15        | 8             | OCT/NOV/DEC           | 1,560                     | 1,268                   | 422                                                |  |
| JAN/FEB/MAR   | 23            | 11        | 1             | JAN/FEB/MAR           | 1,190                     | 1,374                   | 145                                                |  |
| APR/MAY/JUNE  | 0             | 1         | 0             | APR/MAY/JUNE          | -55                       | 1,005                   | 387                                                |  |