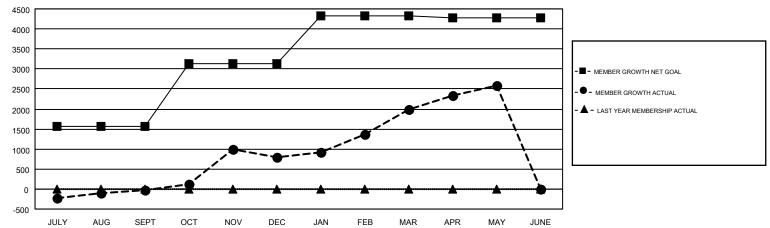

## GOALS AND ACTUAL MEMBERS CUMULATIVE

| DROPPED CLUBS: 11  DROPPED MEMBERS |              | 188 CLUBS OF 295 ADDED 1 OR MORE<br>NEW MEMBERS | GENDER DISTE  MALE  FEMALE | 9,211 (63.59%)<br>5,275 (36.41%) |       |
|------------------------------------|--------------|-------------------------------------------------|----------------------------|----------------------------------|-------|
| DECEASED                           | 53           | CLICK HERE FOR CUMULATIVE                       | TOTAL FAMILY UNIT MEMBERS  |                                  | 7,326 |
| CLUB CANCELLED OTHER               | 120<br>1,657 | MEMBERSHIP DATA                                 | FAMILY MEMBERS PA          | YING HALF                        | 4,125 |
| TOTAL                              | 1,830        |                                                 | DUES                       |                                  |       |

## Multiple District 3231

GMT: JAYESH THAKKAR

LOCATION: INDIA

GMT CA 6

| Clubs         |               |           |               | Members               |                           |                         |                                                    |  |
|---------------|---------------|-----------|---------------|-----------------------|---------------------------|-------------------------|----------------------------------------------------|--|
|               | RESULTS FOR   | 2017-2018 |               | RESULTS FOR 2017-2018 |                           |                         |                                                    |  |
| QUARTER       | NEW CLUB GOAL | NEW CLUBS | DROPPED CLUBS | QUARTER               | MEMBER GROWTH NET<br>GOAL | MEMBER GROWTH<br>ACTUAL | DROPPED<br>MEMBERS ACTUAL<br>(including transfers) |  |
| JULY/AUG/SEPT | 14            | 18        | 2             | JULY/AUG/SEPT         | 1,575                     | 901                     | 878                                                |  |
| OCT/NOV/DEC   | 27            | 15        | 8             | OCT/NOV/DEC           | 1,560                     | 1,268                   | 422                                                |  |
| JAN/FEB/MAR   | 23            | 11        | 1             | JAN/FEB/MAR           | 1,190                     | 1,374                   | 145                                                |  |
| APR/MAY/JUNE  | 0             | 1         | 0             | APR/MAY/JUNE          | -55                       | 1,005                   | 387                                                |  |